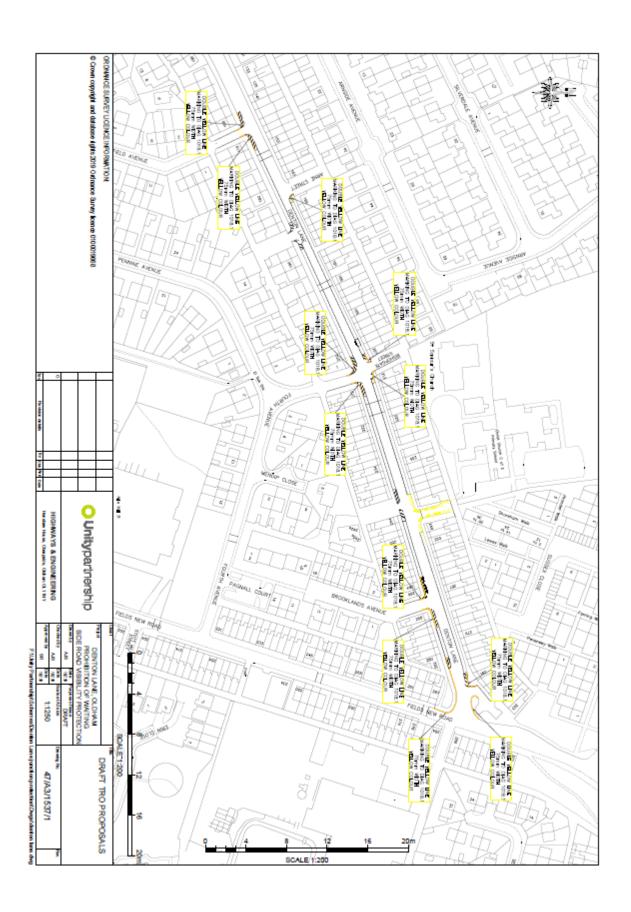

#### 4 Justification

4.1 In view of the obstructive parking taking place at various locations along Denton Lane, it is felt double yellow lines should be introduced in accordance with the drawing number 47/A3/1540/1.

# 21 Proposal

21.1 It is proposed that a Traffic Regulation Order be introduced in accordance with the following schedule and drawing number.

# <u>Schedule</u>